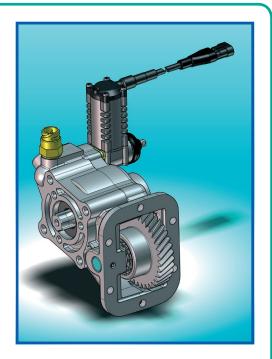

HYDROCAR has the PTO suitable for this type of gearbox: series 23Z4.

For more details contact our sales department or refer to our WebPTO program ("Main Archives" menu, "PTO" section).

| TECHNICAL SPECIFICATIONS PTO SERIES 23Z4 |                                                                      |
|------------------------------------------|----------------------------------------------------------------------|
| Internal ratio:                          | 1:1,3                                                                |
| Torque (Nm):                             | 180                                                                  |
| Low speed:                               | 1080                                                                 |
| Rotation:                                | opposite                                                             |
| Shift type:                              | Electric KES 5<br>Mechanical for TXZ<br>Pneumatic 1/8"GAS            |
| Require:                                 | Mounting kit code 199K8100000                                        |
| On request:                              | MERIT switch kit code 194KSP17000<br>TDS switch kit code 194KSP28000 |