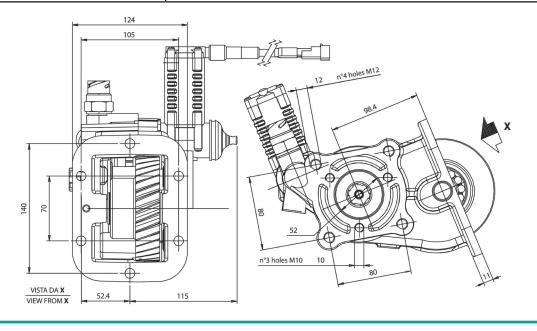

HYDROCAR has the PTO suitable for this type of gearbox: series 23Z4.

For more details contact our sales department or refer to our WebPTO program ("Main Archives" menu, "PTO" section).

| TECHNICAL SPECIFICATIONS PTO SERIES 23Z4 |                                                                      |
|------------------------------------------|----------------------------------------------------------------------|
| Internal ratio:                          | 1:1,3                                                                |
| Torque (Nm):                             | 180                                                                  |
| Low speed:                               | 1080                                                                 |
| Rotation:                                | opposite                                                             |
| Shift type:                              | Electric KES 5<br>Mechanical for TXZ<br>Pneumatic 1/8"GAS            |
| Require:                                 | Mounting kit code 199K8100000                                        |
| On request:                              | MERIT switch kit code 194KSP17000<br>TDS switch kit code 194KSP28000 |