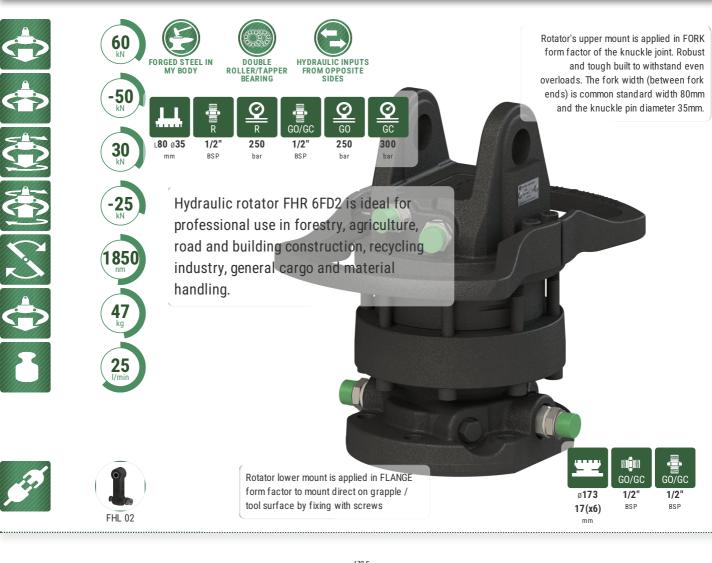

## For additional information relating to price levels and technical data, please contact sales@formiko.lv

Hydraulic rotator FHR 6FD2 is ideal for professional use in forestry, agriculture, road and building construction, recycling industry, general cargo and material handling.

| ,L.L.    | Rotator's upper mount is applied in FORK form factor of the knuckle joint. Robust and tough built to withstand even overloads. The fork width (between fork ends) is common standard width 80mm and the knuckle pin diameter 35mm. |
|----------|------------------------------------------------------------------------------------------------------------------------------------------------------------------------------------------------------------------------------------|
|          | Rotator lower mount is applied in FLANGE form factor to mount direct on grapple / tool surface by fixing with screws                                                                                                               |
|          | Rotator FHR 6FD2 based on reliable vane type hydraulic motor which delivers torque up to 1850Nm at 25MPa.                                                                                                                          |
|          | Formiko Hydraulics rotator FHR 6FD2 is equipped with double bearings to withstand both tensional and pushing loads.                                                                                                                |
|          | FHR 6FD2 is designed with opposite hydraulic channels, to ease the hose replacement in case of rupture.                                                                                                                            |
| ¥        | Some parts in rotator are built from shock resistant and deformation resistant forged steel.                                                                                                                                       |
| <b>J</b> | Formoko rotator FHR 6FD2 is compatible with FHL 02 series links.                                                                                                                                                                   |
| V        | Rotator for shipping is packed in compact solid cardboard box with dimensions 400x250x250mm.                                                                                                                                       |
|          | We providing TWO year warranty for this rotator.                                                                                                                                                                                   |