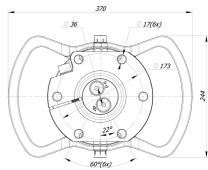

| ,L.L.    | Rotator's upper mount is applied in FORK form factor of the knuckle joint. Robust and tough built to withstand even overloads. The fork width (between fork ends) is common standard width 80mm and the knuckle pin diameter 35mm. |
|----------|------------------------------------------------------------------------------------------------------------------------------------------------------------------------------------------------------------------------------------|
|          | Rotator lower mount is applied in FLANGE form factor to mount direct on grapple / tool surface by fixing with screws                                                                                                               |
|          | Rotator FHR 6FD2 based on reliable vane type hydraulic motor which delivers torque up to 1850Nm at 25MPa.                                                                                                                          |
|          | Formiko Hydraulics rotator FHR 6FD2 is equipped with double bearings to withstand both tensional and pushing loads.                                                                                                                |
|          | FHR 6FD2 is designed with opposite hydraulic channels, to ease the hose replacement in case of rupture.                                                                                                                            |
| ¥        | Some parts in rotator are built from shock resistant and deformation resistant forged steel.                                                                                                                                       |
| <b>J</b> | Formoko rotator FHR 6FD2 is compatible with FHL 02 series links.                                                                                                                                                                   |
| V        | Rotator for shipping is packed in compact solid cardboard box with dimensions 400x250x250mm.                                                                                                                                       |
|          | We providing TWO year warranty for this rotator.                                                                                                                                                                                   |