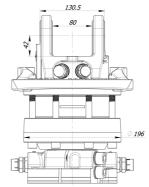

| ,L.L.    | Rotator's upper mount is applied in FORK form factor of the knuckle joint. Robust and tough built to withstand even overloads. The fork width (between fork ends) is common standard width 80mm and the knuckle pin diameter 35mm. |
|----------|------------------------------------------------------------------------------------------------------------------------------------------------------------------------------------------------------------------------------------|
|          | Rotator lower mount is applied in FLANGE form factor to mount direct on grapple / tool surface by fixing with screws                                                                                                               |
|          | Rotator FHR 6FD2 based on reliable vane type hydraulic motor which delivers torque up to 1850Nm at 25MPa.                                                                                                                          |
|          | Formiko Hydraulics rotator FHR 6FD2 is equipped with double bearings to withstand both tensional and pushing loads.                                                                                                                |
|          | FHR 6FD2 is designed with opposite hydraulic channels, to ease the hose replacement in case of rupture.                                                                                                                            |
| ¥        | Some parts in rotator are built from shock resistant and deformation resistant forged steel.                                                                                                                                       |
| <b>J</b> | Formoko rotator FHR 6FD2 is compatible with FHL 02 series links.                                                                                                                                                                   |
| V        | Rotator for shipping is packed in compact solid cardboard box with dimensions 400x250x250mm.                                                                                                                                       |
|          | We providing TWO year warranty for this rotator.                                                                                                                                                                                   |