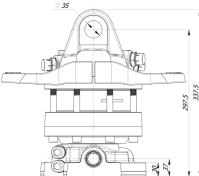

| ,L.L.    | Rotator's upper mount is applied in FORK form factor of the knuckle joint. Robust and tough built to withstand even overloads. The fork width (between fork ends) is common standard width 80mm and the knuckle pin diameter 35mm. |
|----------|------------------------------------------------------------------------------------------------------------------------------------------------------------------------------------------------------------------------------------|
|          | Rotator lower mount is applied in FLANGE form factor to mount direct on grapple / tool surface by fixing with screws                                                                                                               |
|          | Rotator FHR 6FD2 based on reliable vane type hydraulic motor which delivers torque up to 1850Nm at 25MPa.                                                                                                                          |
|          | Formiko Hydraulics rotator FHR 6FD2 is equipped with double bearings to withstand both tensional and pushing loads.                                                                                                                |
|          | FHR 6FD2 is designed with opposite hydraulic channels, to ease the hose replacement in case of rupture.                                                                                                                            |
| ¥        | Some parts in rotator are built from shock resistant and deformation resistant forged steel.                                                                                                                                       |
| <b>J</b> | Formoko rotator FHR 6FD2 is compatible with FHL 02 series links.                                                                                                                                                                   |
| V        | Rotator for shipping is packed in compact solid cardboard box with dimensions 400x250x250mm.                                                                                                                                       |
|          | We providing TWO year warranty for this rotator.                                                                                                                                                                                   |