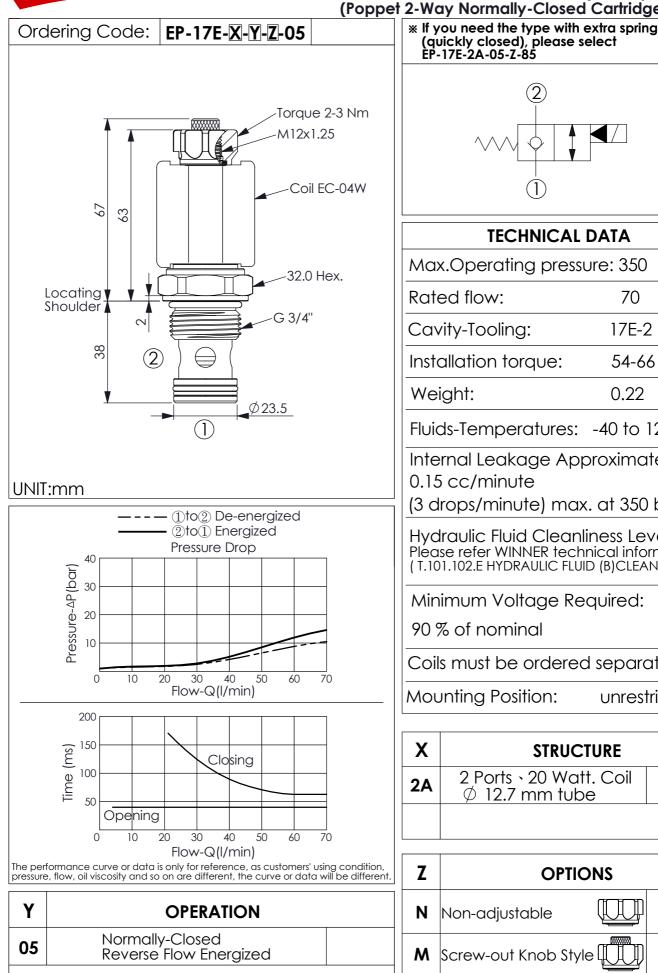

## **SOLENOID OPERATED VALVE**

(Pilot Operated) (Poppet 2-Way Normally-Closed Cartridge Style)

| # If you need the type with extra spring<br>(quickly closed), please select<br>EP-17E-2A-05-Z-85 |                 |         |
|--------------------------------------------------------------------------------------------------|-----------------|---------|
|                                                                                                  |                 |         |
| TECHNICAL DATA                                                                                   |                 |         |
| Max.Operating pre                                                                                | essure: 350     | bar     |
| Rated flow:                                                                                      | 70              | l/min   |
| Cavity-Tooling:                                                                                  | 17E-2           |         |
| Installation torque:                                                                             | 54-66           | Nm      |
| Weight:                                                                                          | 0.22            | kg      |
| Fluids-Temperatures: -40 to 120 $^\circ\!\mathrm{C}$                                             |                 |         |
| Internal Leakage A<br>0.15 cc/minute<br>(3 drops/minute) m                                       |                 | -       |
| Hydraulic Fluid Cleo<br>Please refer WINNER te<br>( T.101.102.E HYDRAULIC                        | echnical inform | nation. |
| Minimum Voltage                                                                                  | Required:       |         |
| 90 % of nominal                                                                                  |                 |         |
| Coils must be orde                                                                               | red separate    | ely     |
| Mounting Position:                                                                               | unrestric       | cted    |
| X STRI                                                                                           | UCTURE          |         |

| STRUCTURE                                                        |  |
|------------------------------------------------------------------|--|
| <b>2A</b> 2 Ports $\cdot$ 20 Watt. Coil $\emptyset$ 12.7 mm tube |  |
|                                                                  |  |
| Z OPTIONS                                                        |  |
| Non-adjustable                                                   |  |
| Screw-out Knob Style                                             |  |
|                                                                  |  |
| -                                                                |  |