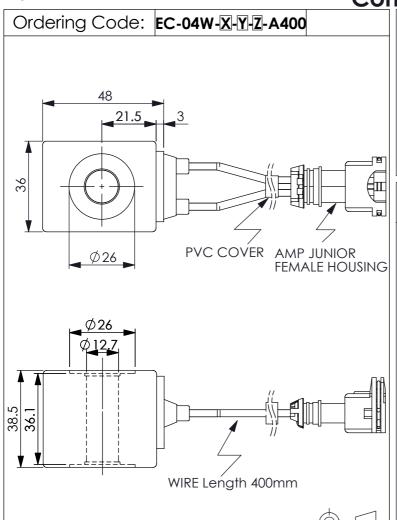

**UNIT:mm** 

SOLENOID OPERATED VALVE Continuous Duty Coils-ED 100%

## **TECHNICAL DATA**

Weight: 0.22 kg

HEAT INSULATION CLASS H:  $356^{\circ}F$  (180°C)

Ambient temperature range:

-22+140°F

(-30+60°€)

Available on request: Different Voltages -Different connectors.

Inlet voltage fluctuations must not exceed ± 10% of nominal voltage to obtain correct operation and long life of coils.