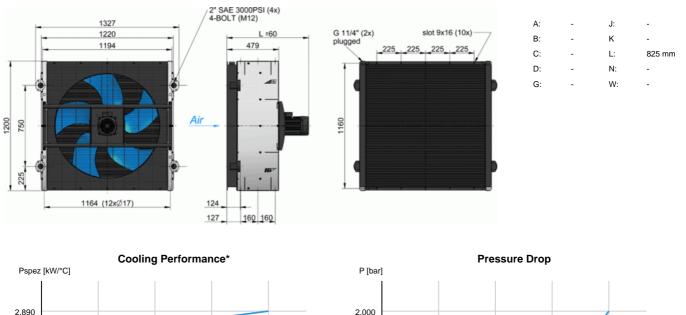

# ASA 1247 230/400V AC (1.5 kW)





| Order Number | Motor Power | Current | Protection Level | Rotation | Air Flow  | Noise Level | Weight |
|--------------|-------------|---------|------------------|----------|-----------|-------------|--------|
| ASA1247SA6A  | 1.5 kW      | 3.9 A   | IP 55            | -        | 4.56 kg/s | 84 db(A)    | 193 kg |



Working pressure (static): 16 bar (230 PSI) Radiator material: Aluminium



# ASA 1247 230/400V AC (4 kW)

2.184

1.456

0.728

100

200

300

400





Qp [l/min]

1.200

0.800

0.400

100

200

300

400

Qp [l/min]



### Working pressure (static): 16 bar (230 PSI) Radiator material: Aluminium

# \*Note - Cooling Performance



The cooling performance mentioned in this homepage is conservative and measured at a test bench according to asa test procedures with oil type I