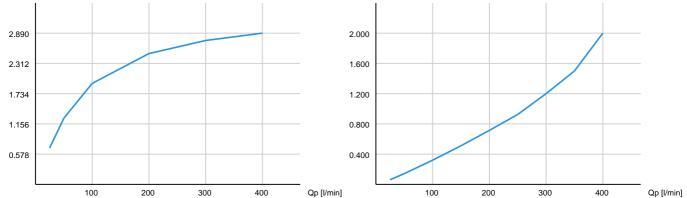

# ASA 1247 230/400V AC (4 kW)

2.184

1.456

0.728

100

200

300

400

Qp [l/min]

1.200

0.800

0.400

100

200

300

400

Qp [l/min]

### Working pressure (static): 16 bar (230 PSI) Radiator material: Aluminium