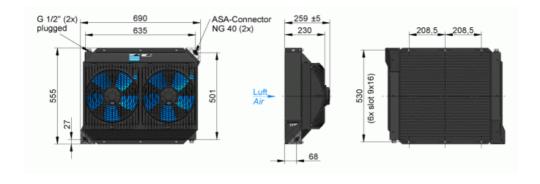

## ASA 0257 HP 12V DC (0.54 kW)







| Order Number | Motor Power | Current | Protection Level | Rotation   | Air Flow | Noise Level | Weight  |
|--------------|-------------|---------|------------------|------------|----------|-------------|---------|
| ASA0257AD03  | 0.54 kW     | 41.6 A  | IP 68            | 2850 1/min | 1.2 kg/s | 83 db(A)    | 38.5 kg |



Working pressure (static): 26 bar (370 PSI) Radiator material: Aluminium



## **ASA 0257 HP 24V DC (0.54 kW)**







| Order Number | Motor Power | Current | Protection Level | Rotation   | Air Flow | Noise Level | Weight  |
|--------------|-------------|---------|------------------|------------|----------|-------------|---------|
| ASA0257AD04  | 0.54 kW     | 20.8 A  | IP 68            | 2850 1/min | 1.2 kg/s | 83 db(A)    | 38.5 kg |



Working pressure (sta