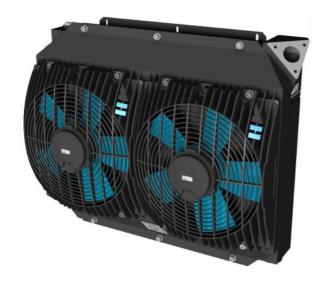

## ASA 0257 HP 12V DC (0.54 kW)







| Order Number | Motor Power | Current | Protection Level | Rotation   | Air Flow | Noise Level | Weight  |
|--------------|-------------|---------|------------------|------------|----------|-------------|---------|
| ASA0257AD03  | 0.54 kW     | 41.6 A  | IP 68            | 2850 1/min | 1.2 kg/s | 83 db(A)    | 38.5 kg |



Working pressure (static): 26 bar (370 PSI) Radiator material: Aluminium



## **ASA 0257 HP 24V DC (0.54 kW)**







| Order Number | Motor Power | Current | Protection Level | Rotation   | Air Flow | Noise Level | Weight  |
|--------------|-------------|---------|------------------|------------|----------|-------------|---------|
| ASA0257AD04  | 0.54 kW     | 20.8 A  | IP 68            | 2850 1/min | 1.2 kg/s | 83 db(A)    | 38.5 kg |



Working pressure (static): 26 bar (370 PSI) Radiator material: Aluminium



## \*Note - Cooling Performance

The cooling performance mentioned in this homepage is conservative and measured at a test bench according to asa test procedures with oil type ISO VG 46 and presents a bases for your cooler selection regarding required cooling performance. Bec