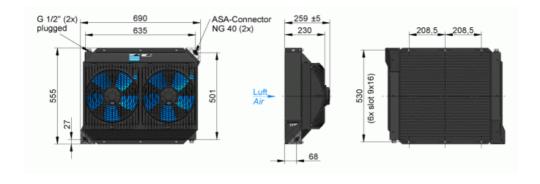

## ASA 0257 HP 12V DC (0.54 kW)







| Order Number | Motor Power | Current | Protection Level | Rotation   | Air Flow | Noise Level | Weight  |
|--------------|-------------|---------|------------------|------------|----------|-------------|---------|
| ASA0257AD03  | 0.54 kW     | 41.6 A  | IP 68            | 2850 1/min | 1.2 kg/s | 83 db(A)    | 38.5 kg |



Working pressure (static): 26 bar (370 PSI) Radiator material: Aluminium



## **ASA 0257 HP 24V DC (0.54 kW)**







| Order Number | Motor Power | Current | Protection Level | Rotation   | Air Flow | Noise Level | Weight  |
|--------------|-------------|---------|------------------|------------|----------|-------------|---------|
| ASA0257AD04  | 0.54 kW     | 20.8 A  | IP 68            | 2850 1/min | 1.2 kg/s | 83 db(A)    | 38.5 kg |



Working pressure (static): 26 bar (370 PSI) Radiator material: Aluminium



## \*Note - Cooling Performance

The cooling performance mentioned in this homepage is conservative and measured at a test bench according to asa test procedures with oil type ISO VG 46 and presents a bases for your cooler selection regarding required cooling performance. Because there is no standard test procedure, tests used by other manufacturers might have different results. Due to di