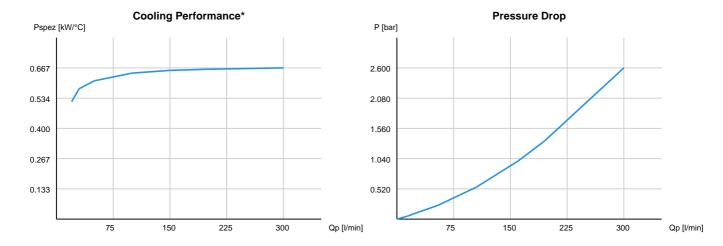

## \*Note - Cooling Performance

The cooling performance mentioned in this homepage is conservative and measured at a test bench according to asa test procedures with oil type ISO VG 46 and presents a bases for your cooler selection regarding required cooling performance. Because there is no standard test procedure, tests used by other manufacturers might have different results. Due to different environment conditions the cooling performance can vary by +/- 15%.

Therefore we recommend all coolers be checked under the system operating conditions. This is also true for vibrations and mechanical stress as well as for pressure peaks and thermal stress.

General tolerance according to DIN 2768-v.