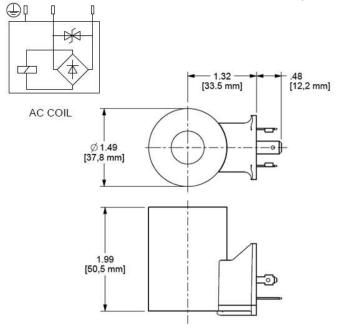

## **TECHNICAL DATA**

| Operating Temperature Range                 | -40 to 230 °F                                            |
|---------------------------------------------|----------------------------------------------------------|
| Arc Suppression (TVS)                       | Included                                                 |
| Power Consumption (cold) - at rated voltage | 25 Watts                                                 |
| Maximum Ambient Temperature                 | 122 °F                                                   |
| Voltage/Frequency                           | 230 VAC 50/60 Hz                                         |
| Operating Voltage Range                     | +10%/-15%                                                |
| Duty Cycle Rating                           | 100 %                                                    |
| Connector                                   | ISO4400 - EN/DIN175301-803, Form A (ISO/DIN 43650) 3-pin |
| Coil Nut Torque                             | 4.5 lbf in.                                              |