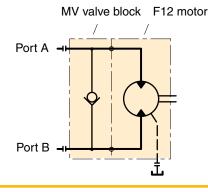

## MV Anti-cavitation valve / make up valve block

The make-up valve block for series F12 motors is designed to prevent cavitation inside motor by directing flow to inlet port from return side.

The manifold is uni-directional but can be installed in either motor direction

The valve block installs directly on the motor port flange, and is available in 2 sizes:

The valve block consists of one check valve for makeup function.

The make-up valve opens at a pressure of approx. 0,2 bar.