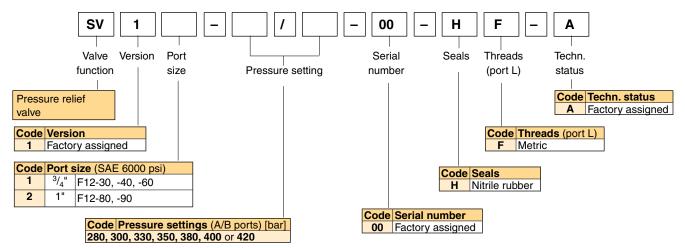

## Ordering code



## SV pressure relief valve, Dimensions



| Dim. [mm]   | SV11 | SV12                                  |  |
|-------------|------|---------------------------------------|--|
| Α           | 71   | 73                                    |  |
| В           | 31   | 31                                    |  |
| C           | 36   | 41<br>51<br>127<br>75<br>27.8<br>57.2 |  |
| D           | 47   |                                       |  |
| E           | 130  |                                       |  |
| F           | 66   |                                       |  |
| G           | 23.8 |                                       |  |
| Н           | 50.8 |                                       |  |
| J           | 99   | 109                                   |  |
| K           | 11   | 13