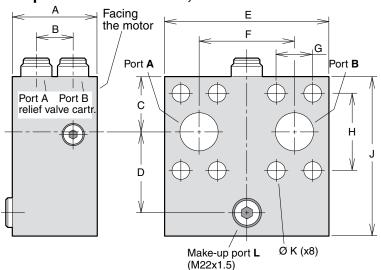

## SV pressure relief valve, Dimensions

| Dim. [mm]   | SV11 | SV12                                  |  |
|-------------|------|---------------------------------------|--|
| Α           | 71   | 73                                    |  |
| В           | 31   | 31                                    |  |
| C           | 36   | 41<br>51<br>127<br>75<br>27.8<br>57.2 |  |
| D           | 47   |                                       |  |
| E           | 130  |                                       |  |
| F           | 66   |                                       |  |
| G           | 23.8 |                                       |  |
| Н           | 50.8 |                                       |  |
| J           | 99   | 109                                   |  |
| K           | 11   | 13                                    |  |
| Weight [kg] | 4.2  | 5.0                                   |  |