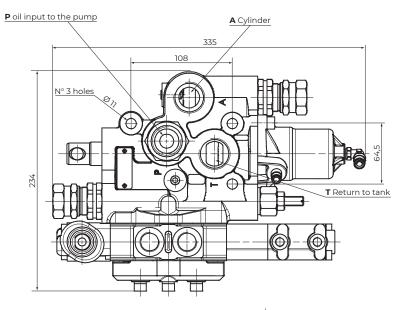

CTION VALVE 250-2-SA/DA-190-PN 14708856 SECTION VALVE 250-2-SA/DA-220-PN



Pneumatic control valve for high flows, open centered to meet the CE requirements, it is especially designed for heavy duty tippers, off-road tippers and semi-trailers. We recommend to use an air control with proportional lowering functionality. The main valve is made of galvanized nodular cast iron body, nickel spool and it is ready to accept one or more auxiliary valves. These auxiliary valves are pneumatically controlled and complete with manual override system and can be either single or double acting. They can be fitted together up to 3 sections. The main valve is complete with direct/cartridge/pilot relief valve on the cylinder port as well as a relief valve and flow regulator on the auxiliary valve port.





#### **Spool positions**



#### **Technical features of main valve**

| Туре                      | 14708852 | 14708854     | 14708856 |
|---------------------------|----------|--------------|----------|
| Flow rate                 |          | 250 l/min    |          |
| Max. working pressure     |          | 320 bar      |          |
| Working temperature       |          | -15 +110°C   |          |
| Oil viscosity             |          | 12 - 100 cSt |          |
| Oil filtering             |          | < 25 µm      |          |
| Standard pressure setting | 150 bar  | 190 bar      | 220 bar  |
| Max. pressure setting     |          | 280 bar      |          |
| Max. pneumatic pressure   |          | 12 bar       |          |

# Technical features of auxiliary valves

Flow rate 60 l