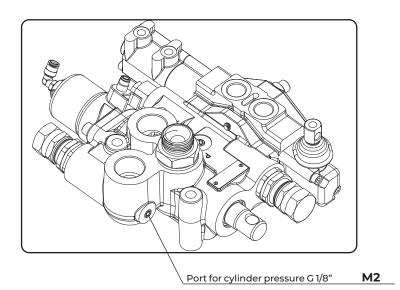

|          | 12 bar       |          |

# Technical features of auxiliary valves

Flow rate 60 l/min
Max. working pressure 320 bar
Working temperature -15 +110°C
Oil viscosity 12 - 100 cSt
Oil filtering < 25 µm
Max. pneumatic pressure 12 bar

#### **Spare parts**

| Part.no  | Description                  |  |
|----------|------------------------------|--|
| 14708800 | Seal kit main valve 1470885x |  |
| 14708801 | Seal kit section 1470885x    |  |

#### **Related documentation**

Mounting instructions:

MODUL-GATE-0005



### Main Valve

## Tipping valve pressure drops



### p-Q operating curve for Direct pressure relief valves



# **Auxiliary valves**



Pressure drop auxiliary valve



Pressure drop auxiliary valve



Pressure drop auxiliary valve



Pressure drop auxiliary valve





## **Hydraulic Scheme**