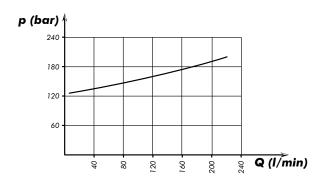

Standard pressure setting | 150 bar  | 190 bar      | 220 bar  |
| Max. pressure setting     |          | 280 bar      |          |
| Max. pneumatic pressure   |          | 12 bar       |          |

# Technical features of auxiliary valves

Flow rate 60 l/min
Max. working pressure 320 bar
Working temperature -15 +110°C
Oil viscosity 12 - 100 cSt
Oil filtering < 25 µm
Max. pneumatic pressure 12 bar

#### **Spare parts**

| Part.no  | Description                  |  |
|----------|------------------------------|--|
| 14708800 | Seal kit main valve 1470885x |  |
| 14708801 | Seal kit section 1470885x    |  |

#### **Related documentation**

Mounting instructions:

MODUL-GATE-0005



### Main Valve

## Tipping valve pressure drops



### p-Q operating curve for Direct pressure relief valves



# **Auxiliary valves**



Pressure drop auxiliary valve



Pressure drop auxiliary valve



Pressure drop auxiliary valve



Pressure drop auxiliary valve





## **Hydraulic Scheme**