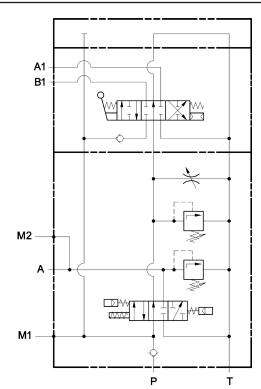

|          |

# Technical features of auxiliary valves

Flow rate 60 l/min
Max. working pressure 320 bar
Working temperature -15 +110°C
Oil viscosity 12 - 100 cSt
Oil filtering < 25 µm
Max. pneumatic pressure 12 bar

#### **Spare parts**

| Part.no  | Description                  |  |
|----------|------------------------------|--|
| 14708800 | Seal kit main valve 1470885x |  |
| 14708801 | Seal kit section 1470885x    |  |

#### **Related documentation**

Mounting instructions:

MODUL-GATE-0005



### Main Valve

## Tipping valve pressure drops



### p-Q operating curve for Direct pressure relief valves



# **Auxiliary valves**



Pressure drop auxiliary valve



Pressure drop auxiliary valve



Pressure drop auxiliary valve



Pressure drop auxiliary valve





## **Hydraulic Scheme**