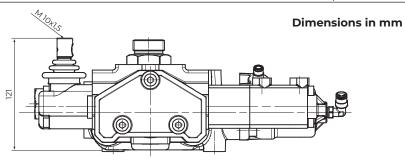

SECTION VALVE 250-2-SA/DA-190-PN 14708856 SECTION VALVE 250-2-SA/DA-220-PN



Pneumatic control valve for high flows, open centered to meet the CE requirements, it is especially designed for heavy duty tippers, off-road tippers and semi-trailers. We recommend to use an air control with proportional lowering functionality. The main valve is made of galvanized nodular cast iron body, nickel spool and it is ready to accept one or more auxiliary valves. These auxiliary valves are pneumatically controlled and complete with manual override system and can be either single or double acting. They can be fitted together up to 3 sections. The main valve is complete with direct/cartridge/pilot relief valve on the cylinder port as well as a relief valve and flow regulator on the auxiliary valve port.





#### **Spool positions**



#### **Technical features of main valve**

| Туре                      | 14708852 | 14708854     | 14708856 |
|---------------------------|----------|--------------|----------|
| Flow rate                 |          | 250 l/min    |          |
| Max. working pressure     |          | 320 bar      |          |
| Working temperature       |          | -15 +110°C   |          |
| Oil viscosity             |          | 12 - 100 cSt |          |
| Oil filtering             |          | < 25 µm      |          |
| Standard pressure setting | 150 bar  | 190 bar      | 220 bar  |
| Max. pressure setting     |          | 280 bar      |          |
| Max. pneumatic pressure   |          | 12 bar       |          |

# Technical features of auxiliary valves

Flow rate 60