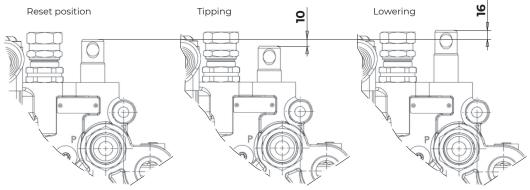

PN 14708856 SECTION VALVE 250-2-SA/DA-220-PN



Pneumatic control valve for high flows, open centered to meet the CE requirements, it is especially designed for heavy duty tippers, off-road tippers and semi-trailers. We recommend to use an air control with proportional lowering functionality. The main valve is made of galvanized nodular cast iron body, nickel spool and it is ready to accept one or more auxiliary valves. These auxiliary valves are pneumatically controlled and complete with manual override system and can be either single or double acting. They can be fitted together up to 3 sections. The main valve is complete with direct/cartridge/pilot relief valve on the cylinder port as well as a relief valve and flow regulator on the auxiliary valve port.





#### **Spool positions**



#### **Technical features of main valve**

| Туре                      | 14708852 | 14708854     | 14708856 |
|---------------------------|----------|--------------|----------|
| Flow rate                 |          | 250 l/min    |          |
| Max. working pressure     |          | 320 bar      |          |
| Working temperature       |          | -15 +110°C   |          |
| Oil viscosity             |          | 12 - 100 cSt |          |
| Oil filtering             |          | < 25 µm      |          |
| Standard pressure setting | 150 bar  | 190 bar      | 220 bar  |
| Max. pressure setting     |          | 280 bar      |          |
| Max. pneumatic pressure   |          | 12 bar       |          |

# Technical features of auxiliary valves

Flow rate 60 l/min
Max. working pressure 3