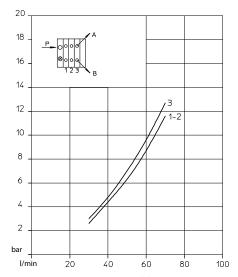

|          | 280 bar      |          |
| Max. pneumatic pressure   |          | 12 bar       |          |

# Technical features of auxiliary valves

Flow rate 60 l/min
Max. working pressure 320 bar
Working temperature -15 +110°C
Oil viscosity 12 - 100 cSt
Oil filtering < 25 µm
Max. pneumatic pressure 12 bar

#### **Spare parts**

| Part.no  | Description                  |  |
|----------|------------------------------|--|
| 14708800 | Seal kit main valve 1470885x |  |
| 14708801 | Seal kit section 1470885x    |  |

#### **Related documentation**

Mounting instructions:

MODUL-GATE-0005



### Main Valve

## Tipping valve pressure drops



### p-Q operating curve for Direct pressure relief valves



# **Auxiliary valves**



Pressure drop auxiliary valve



Pressure drop auxiliary valve



Pressure drop auxiliary valve



Pressure drop auxiliary valve





## **Hydraulic Scheme**