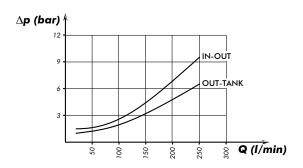

iltering             |          | < 25 µm      |          |
| Standard pressure setting | 150 bar  | 190 bar      | 220 bar  |
| Max. pressure setting     |          | 280 bar      |          |
| Max. pneumatic pressure   |          | 12 bar       |          |

# Technical features of auxiliary valves

Flow rate 60 l/min
Max. working pressure 320 bar
Working temperature -15 +110°C
Oil viscosity 12 - 100 cSt
Oil filtering < 25 µm
Max. pneumatic pressure 12 bar

#### **Spare parts**

| Part.no  | Description                  |  |
|----------|------------------------------|--|
| 14708800 | Seal kit main valve 1470885x |  |
| 14708801 | Seal kit section 1470885x    |  |

#### **Related documentation**

Mounting instructions:

MODUL-GATE-0005



### Main Valve

## Tipping valve pressure drops



### p-Q operating curve for Direct pressure relief valves



# **Auxiliary valves**



Pressure drop auxiliary valve



Pressure drop auxiliary valve



Pressure drop auxiliary valve



Pressure drop auxiliary valve





## **Hydraulic Scheme**