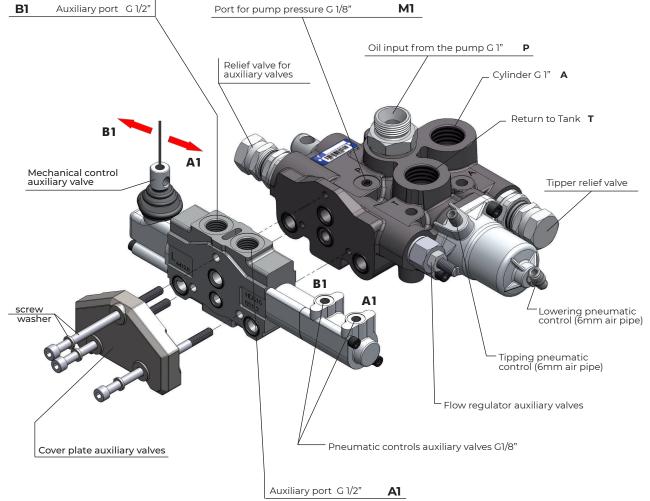

Part. no.: 14708852 SECTION VALVE 250-2-SA/DA-150-PN 14708854 SECTION VALVE 250-2-SA/DA-190-PN 14708856 SECTION VALVE 250-2-SA/DA-220-PN

Pneumatic control valve for high flows, open centered to meet the CE requirements, it is especially designed for heavy duty tippers, off-road tippers and semi-trailers. We recommend to use an air control with proportional lowering functionality. The main valve is made of galvanized nodular cast iron body, nickel spool and it is ready to accept one or more auxiliary valves. These auxiliary valves are pneumatically controlled and complete with manual override system and can be either single or double acting. They can be fitted together up to 3 sections. The main valve is complete with direct/cartridge/pilot relief valve on the cylinder port as well as a relief valve and flow regulator on the auxiliary valve port.

### Main Valve