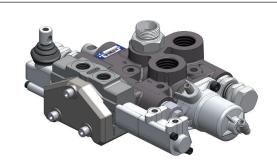

Part. no.: 14708852 SECTION VALVE 250-2-SA/DA-150-PN 14708854 SECTION VALVE 250-2-SA/DA-190-PN 14708856 SECTION VALVE 250-2-SA/DA-220-PN

Pneumatic control valve for high flows, open centered to meet the CE requirements, it is especially designed for heavy duty tippers, off-road tippers and semi-trailers. We recommend to use an air control with proportional lowering functionality. The main valve is made of galvanized nodular cast iron body, nickel spool and it is ready to accept one or more auxiliary valves. These auxiliary valves are pneumatically controlled and complete with manual override system and can be either single or double acting. They can be fitted together up to 3 sections. The main valve is complete with direct/cartridge/pilot relief valve on the cylinder port as well as a relief valve and flow regulator on the auxiliary valve port.

### Main Valve