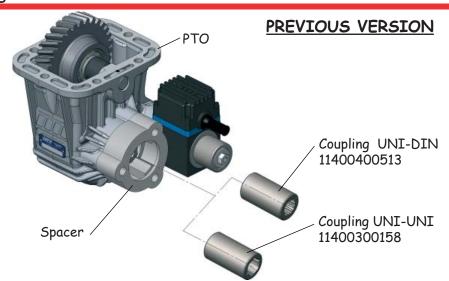

The PTO's for Nissan and Iveco Daily having electromagnetic shift have been modified quite significantly. The assembly magnet/piston is now located opposite to the PTO output shaft. The advantages of this modification are:

- Spacer for mounting the pump no longer required.
- Use of standard couplings L=30mm instead of special ones L=62mm.
- · Possibility to take out the magnet without removing the pump.

The modification is shown in the following picture while in the chart you can find the new part numbers. Magnets and electric harnesses of both old and new PTO versions are fully interchangeable.