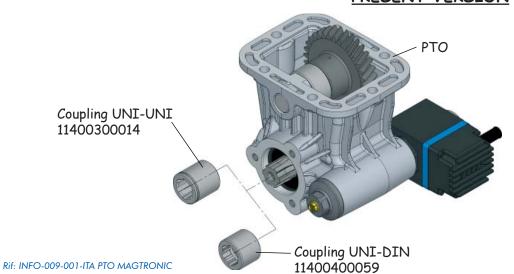

- Spacer for mounting the pump no longer required.
- Use of standard couplings L=30mm instead of special ones L=62mm.
- · Possibility to take out the magnet without removing the pump.

The modification is shown in the following picture while in the chart you can find the new part numbers. Magnets and electric harnesses of both old and new PTO versions are fully interchangeable.

## PRESENT VERSION

| GEARBOX      | PTO         |
|--------------|-------------|
| ZF 5S-200    | 00155810137 |
| ZF 6S-300    | 00155910136 |
| ZF 5S-380    | 00156410139 |
| NISSAN M5-35 | 06550910132 |
| NISSAN M5-40 | 06551110138 |